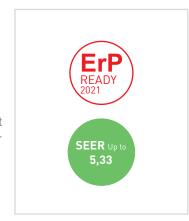

## CHOOSING R-32 MEANS BENEFITING FROM AN INCREASE IN ENERGY EFFICIENCY OF UP TO 10%

## AQUACIAT & AQUACIAT POWER R-32 chillers exceed the SEER requirements of the 2021 Ecodesign regulations thanks to:

- The optimisation of all components for R-32 refrigerant (multiple scroll compressors and asymmetrical brazed-plate heat exchangers).
- A smart energy monitoring function.