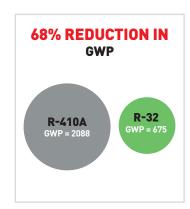

## Reduction in the refrigerant's GWP (Global Warming Potential):

- Reduced environmental impact
- Anticipation of the HFC phase-down

## 77% LESS CO, EQUIVALENT THAN R-410A