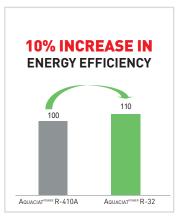

## 77% LESS CO, EQUIVALENT THAN R-410A

## CHOOSING R-32 MEANS BENEFITING FROM AN INCREASE IN ENERGY EFFICIENCY OF UP TO 10%

## AQUACIAT & AQUACIAT POWER R-32 chillers exceed the SEER requirements of the 2021 Ecodesign regulations thanks to:

- The optimisation of all components for R-32 refrigerant (multiple scroll compressors and asymmetrical brazed-plate heat exchangers).
- A smart energy monitoring function.