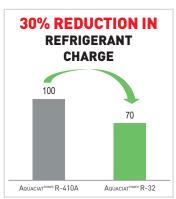

## Refrigerant charge reduction due to:

- R-32 thermodynamic properties
- Optimised component selection for R-32