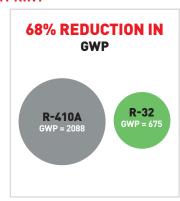

#### **CHOOSING R-32 MEANS REDUCING YOUR CARBON FOOTPRINT**

Reduction in the refrigerant's GWP (Global Warming Potential):

- Reduced environmental impact
- Anticipation of the HFC phase-down

## 77% LESS CO, EQUIVALENT THAN R-410A