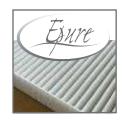

### THE EPURE FILTER: HIGH EFFICIENCY ON PM<sub>2.5</sub> FINE PARTICLES

#### Constantly improved air quality:

- Filter area: 10 timers greater than the suction surface.
- Low energy impact with minimal pressure drops.
- A longer service life thanks to its high retention capacity.
- Simplified maintenance: Changed once a year, in less than a minute, incinerable at end of life.
- No discharge from the filter during replacement thanks to its folded design with heat-sealed lateral inserts to make it more rigid.