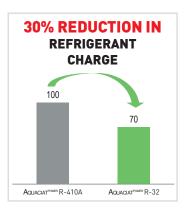

#### Refrigerant charge reduction due to:

- R-32 thermodynamic properties
- Optimised component selection for R-32