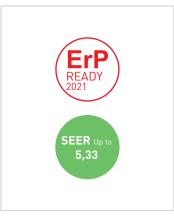

#### CHOOSING R-32 MEANS BENEFITING FROM AN INCREASE IN ENERGY EFFICIENCY OF UP TO 10%

AQUACIAT & AQUACIAT POWER R-32 chillers exceed the SEER requirements of the 2021 Ecodesign regulations thanks to:

- The optimisation of all components for R-32 refrigerant (multiple scroll compressors and asymmetrical brazed-plate heat exchangers).
- A smart energy monitoring function.